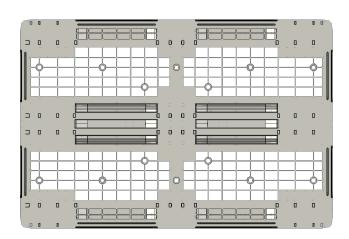

### 1200x800 Open Deck

Planned component weight: 11.0 - 11.5 kg

### 1200x800 Open Deck top

Can be added with steel reinforcement

### 1200x800 Open Deck Under

Rubber insert an option for Anti Slip