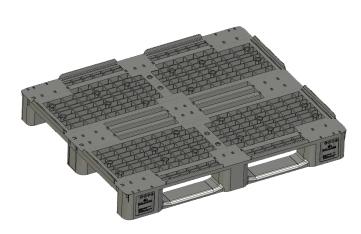

#### 1200x800 Closed Deck

Planned component weight: 13,5 - 14 kg

#### 1200x800 Closed Deck Under

Can be added with steel reinforcement