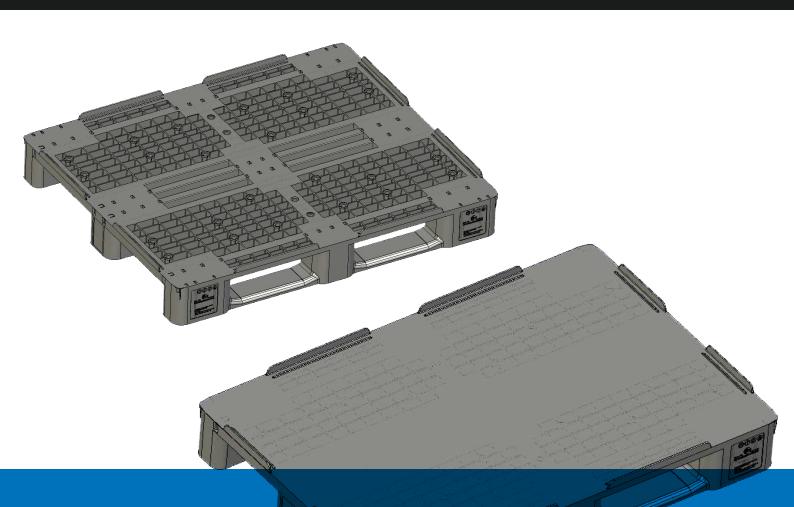

### 1200x800 Open Deck

Planned component weight: 11.0 - 11.5 kg

### 1200x800 Open Deck top

Can be added with steel reinforcement

### 1200x800 Open Deck Under

Rubber insert an option for Anti Slip

#### 1200x800 Closed Deck

Planned component weight: 13,5 - 14 kg

#### 1200x800 Closed Deck Under

Can be added with steel reinforcement