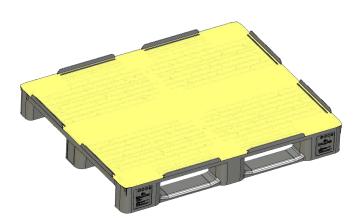

11.0 - 11.5 kg

### 1200x800 Open Deck top

Can be added with steel reinforcement



### 1200x800 Open Deck Under

Rubber insert an option for Anti Slip



### 1200x800 for sleeves

Add Sleeves and lid

## 1200X800 **CLOSED DECK** can combined with **sleeve and lid**





#### 1200x800 Closed Deck

Planned component weight: 13,5 - 14 kg

#### 1200x800 Closed Deck Under

Can be added with steel reinforcement

## 1200X1000 **OPEN DECK** can combined with **sleeve and lid**



### 1200x1000 Open Deck

Planned component weight: 12,5-13 kg

### 1200x1000 Open Deck top

Can be added with steel reinforcement



### 1200x1000 Open Deck Under

Rubber insert an option for Anti Slip



### 1200x1000 for sleeves

Add Sleeves and lid

### 1200X1000 **CLOSED DECK** can combined with **sleeve and lid**





#### 1200x1000 Closed Deck

Planned component weight: 15,5-16 kg

#### 1200x1000 Closed Deck Under

Can be added with steel reinforcement

### IPG MEDIUM PALLET CONCEPT AN ECONOMY INSPIRED BY THE CYCLUS OF NATURE







WWW.IP-GROUP.COM