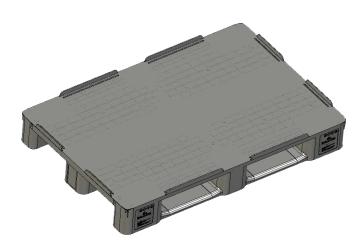

### 1200x800 Open Deck

Planned component weight: 11.0 - 11.5 kg

### 1200x800 Open Deck Under

Rubber insert an option for Anti Slip