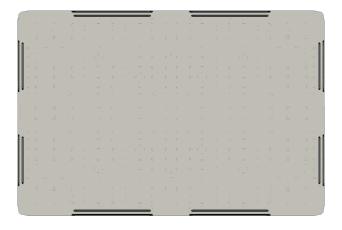

### 1200x800 Open Deck

Planned component weight: 11.0 - 11.5 kg

### 1200x800 Open Deck top

Can be added with steel reinforcement