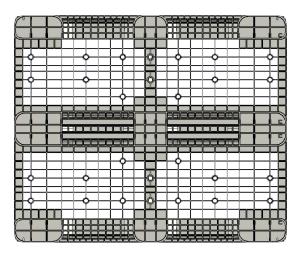

## 1200X800 **CLOSED DECK** can combined with **sleeve and lid**

#### 1200x800 Closed Deck

Planned component weight: 13,5 - 14 kg

#### 1200x800 Closed Deck Under

Can be added with steel reinforcement