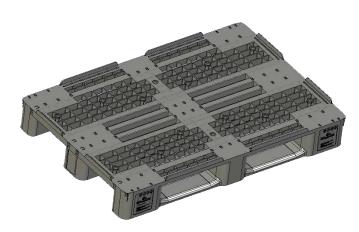

#### 1200x800 Closed Deck

Planned component weight: 13,5 - 14 kg

#### 1200x800 Closed Deck Under

Can be added with steel reinforcement