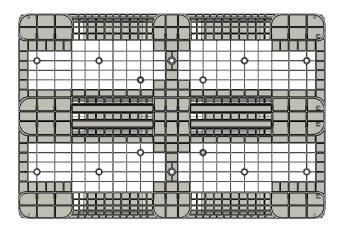

### 1200x1000 Open Deck

Planned component weight: 12,5-13 kg

### 1200x1000 Open Deck top

Can be added with steel reinforcement

### 1200x1000 Open Deck Under

Rubber insert an option for Anti Slip