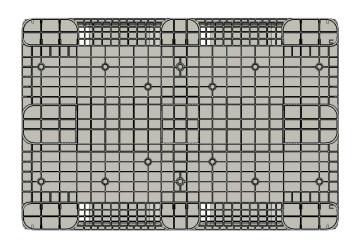

#### 1200x800 Closed Deck

Planned component weight: 13,5 - 14 kg

#### 1200x800 Closed Deck Under

Can be added with steel reinforcement